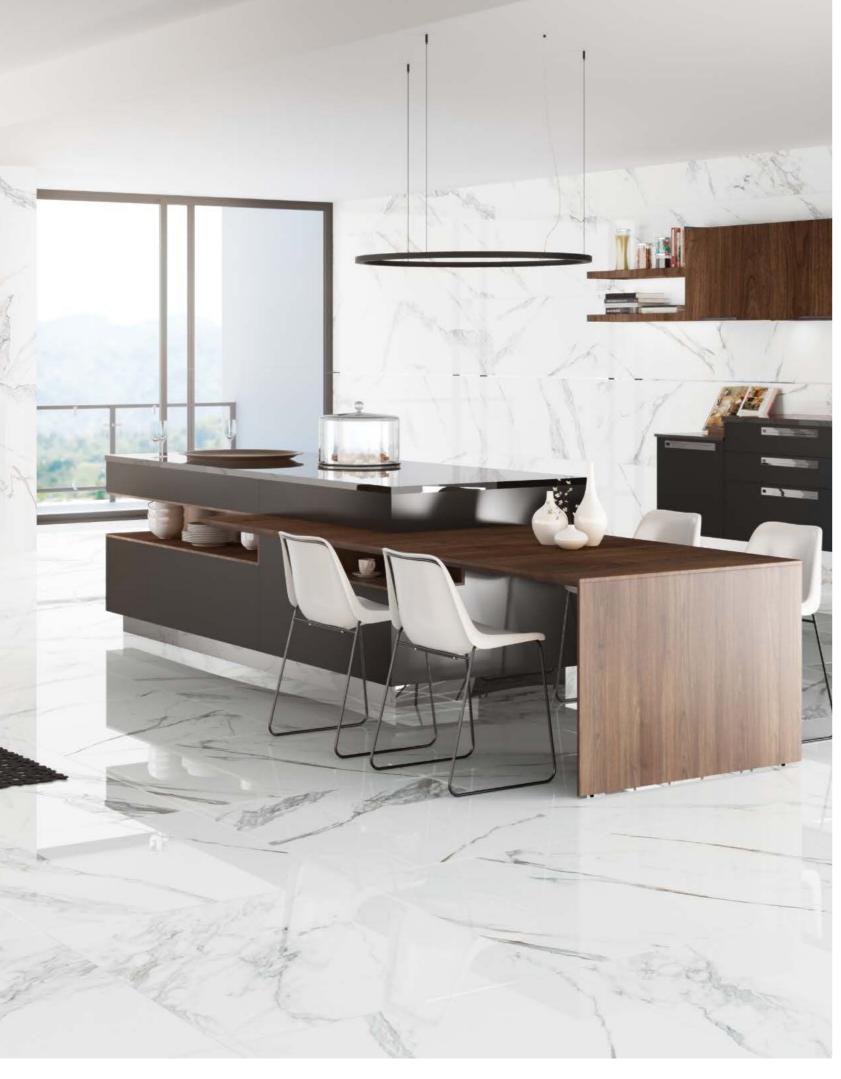

## KRITIOS

With a design inspired by Carrara Statuario marble, KRITIOS has a white background evocative of Calacatta marble crisscrossed by more dramatic bigger, spaced-out grey veins. The tiles highlight the characteristic veined pattern of this kind of marble, with interplay between shades of grey and brown to ensure an even more exclusive spectacular appeal. Available in 60x120 cm and 90x90 cm, in addition to a new 75.5x151 cm format.