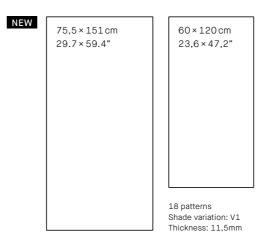

## KRITIOS

With a design inspired by Carrara Statuario marble, KRITIOS has a white background evocative of Calacatta marble crisscrossed by more dramatic bigger, spaced-out grey veins. The tiles highlight the characteristic veined pattern of this kind of marble, with interplay between shades of grey and brown to ensure an even more exclusive spectacular appeal. Available in 60x120 cm and 90x90 cm, in addition to a new 75.5x151 cm format.

KRITIOS — White

Colors / Colores

Dimensions / Dimensiones

12 patterns Shade variation: V1 Thickness: 12mm

## 16 patterns Shade variation: V1 Thickness: 11,5mm