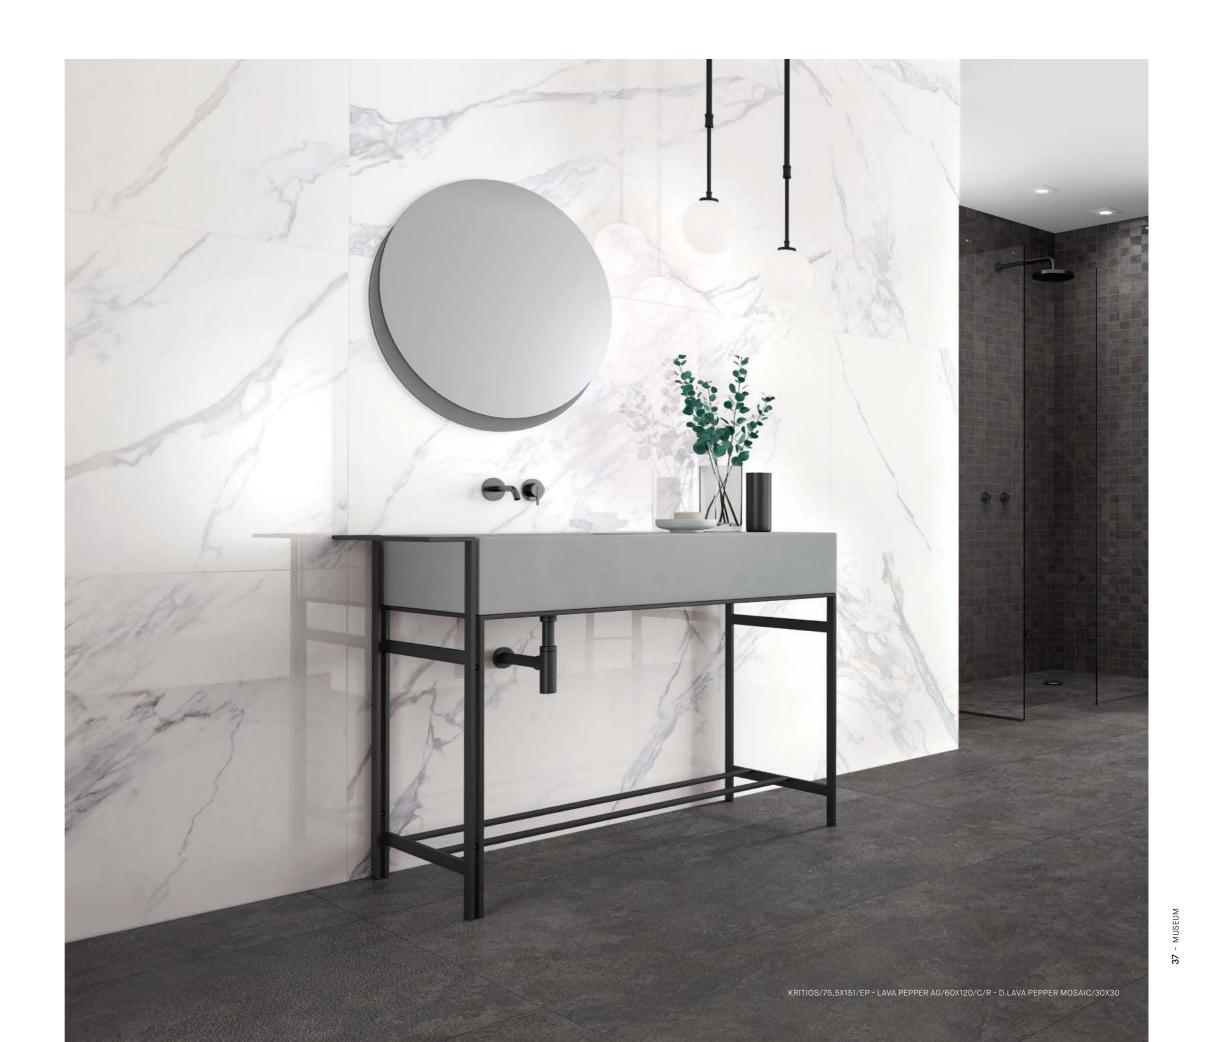

## KRITIOS

With a design inspired by Carrara Statuario marble, KRITIOS has a white background evocative of Calacatta marble crisscrossed by more dramatic bigger, spaced-out grey veins. The tiles highlight the characteristic veined pattern of this kind of marble, with interplay between shades of grey and brown to ensure an even more exclusive spectacular appeal. Available in 60x120 cm and 90x90 cm, in addition to a new 75.5x151 cm format.

## References / Referencias

 NEW
 25290 KRITIOS/75,5X151/EP

 20363 KRITIOS/60x120/EP
 25704 KRITIOS/2/90X90/EP

M58 M40 M2

90×90cm 35,4×35,4"