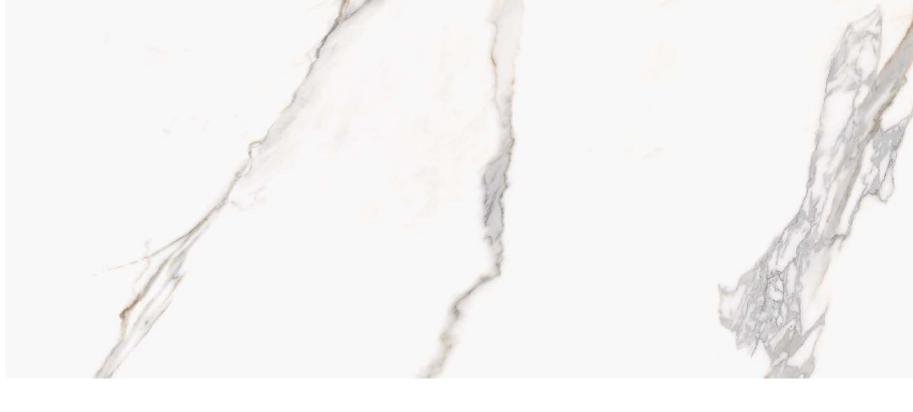

## KRITIOS

With a design inspired by Carrara Statuario marble, KRITIOS has a white background evocative of Calacatta marble crisscrossed by more dramatic bigger, spaced-out grey veins. The tiles highlight the characteristic veined pattern of this kind of marble, with interplay between shades of grey and brown to ensure an even more exclusive spectacular appeal. Available in 60x120 cm and 90x90 cm, in addition to a new 75.5x151 cm format.

KRITIOS — White

Colors / Colores

Dimensions / Dimensiones

12 patterns Shade variation: V1 Thickness: 12mm