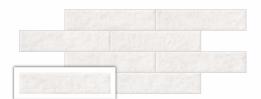

## Available Colors

SPECTRA SALT

RANDOM-60

SPECTRA PEANUT

RANDOM-60

SPECTRA CUMIN

RANDOM-60

SPECTRA CHEESE

SPECTRA MUSHROOM

RANDOM-60

SPECTRA PEPPER

RANDOM-60

58x250mm

Surface - SCS Matt, Glossy Thickness - 8.5mm

Wall Spectra Herbs 58x250mm Size Surface Glossy

Spectra Chilli Wall 58x250mm Size Surface SCS Matt & Glossy