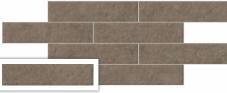

## Available Colors

SPECTRA SALT

RANDOM-60

SPECTRA PEANUT

RANDOM-60

SPECTRA CUMIN

RANDOM-60

SPECTRA CHEESE

SPECTRA MUSHROOM

RANDOM-60

SPECTRA PEPPER

RANDOM-60

58x250mm

Surface - SCS Matt, Glossy Thickness - 8.5mm

Wall Spectra Herbs 58x250mm Size Surface Glossy

Spectra Chilli Wall 58x250mm Size Surface SCS Matt & Glossy

Wall Spectra Mustard 58x250mm Size Surface SCS Matt & Glossy

SPECTRA MUSTARD RANDOM-60

SPECTRA BERRY RANDOM-60

SPECTRA RANDOM-60 HERBS

SPECTRA TANGO RANDOM-60

SPECTRA CHILLI RANDOM-60

WINE