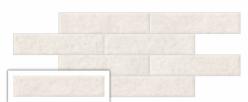

## Available Colors

SPECTRA SALT

RANDOM-60

SPECTRA PEANUT

RANDOM-60

SPECTRA CUMIN

RANDOM-60

SPECTRA CHEESE

SPECTRA MUSHROOM

RANDOM-60

SPECTRA PEPPER

RANDOM-60

58x250mm

Surface - SCS Matt, Glossy Thickness - 8.5mm

Wall Spectra Herbs 58x250mm Size Surface Glossy

Spectra Chilli Wall 58x250mm Size Surface SCS Matt & Glossy