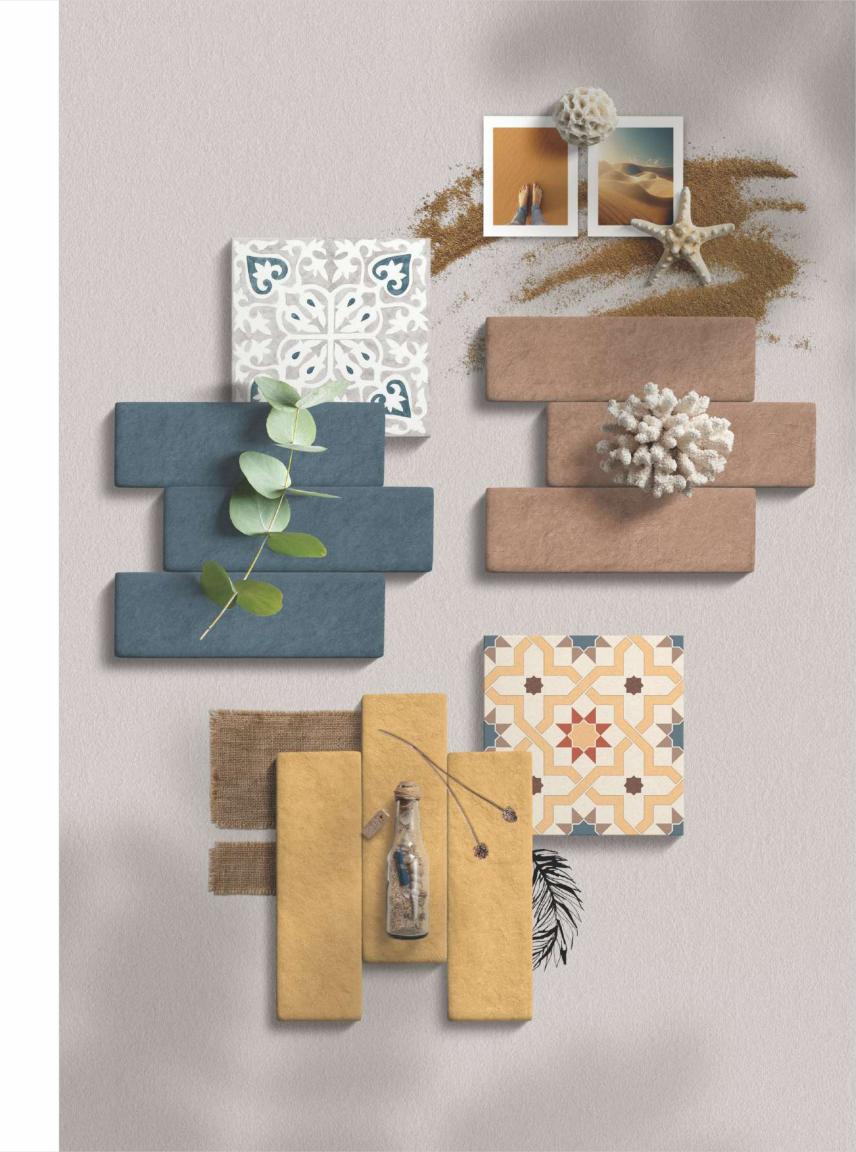

## TINY TILES BRICKS INSPIRATION

The collection takes its inspiration from the classic style of brick tile decor to incorporate accent details in your homes and spaces.

The tiles and their colors derive their inspiration from earthy and vivid tones, which bring back the rustic elegance of the old times paired with hints of modern details.

The collection celebrates various architectural styles through its colors and the dimension that allows a variety of application and decor possibilities for your spaces to reflect upon history and timehonored styles while incorporating modern details at the same time.

## Available Colors

SPECTRA SALT

RANDOM-60

SPECTRA PEANUT

RANDOM-60

SPECTRA CUMIN

RANDOM-60

SPECTRA CHEESE

SPECTRA MUSHROOM

RANDOM-60

SPECTRA PEPPER

RANDOM-60

58x250mm

Surface - SCS Matt, Glossy Thickness - 8.5mm

Wall Spectra Herbs 58x250mm Size Surface Glossy

Spectra Chilli Wall 58x250mm Size Surface SCS Matt & Glossy

Wall Spectra Mustard 58x250mm Size Surface SCS Matt & Glossy

SPECTRA MUSTARD RANDOM-60

SPECTRA BERRY RANDOM-60

SPECTRA RANDOM-60 HERBS

SPECTRA TANGO RANDOM-60

SPECTRA CHILLI RANDOM-60

WINE