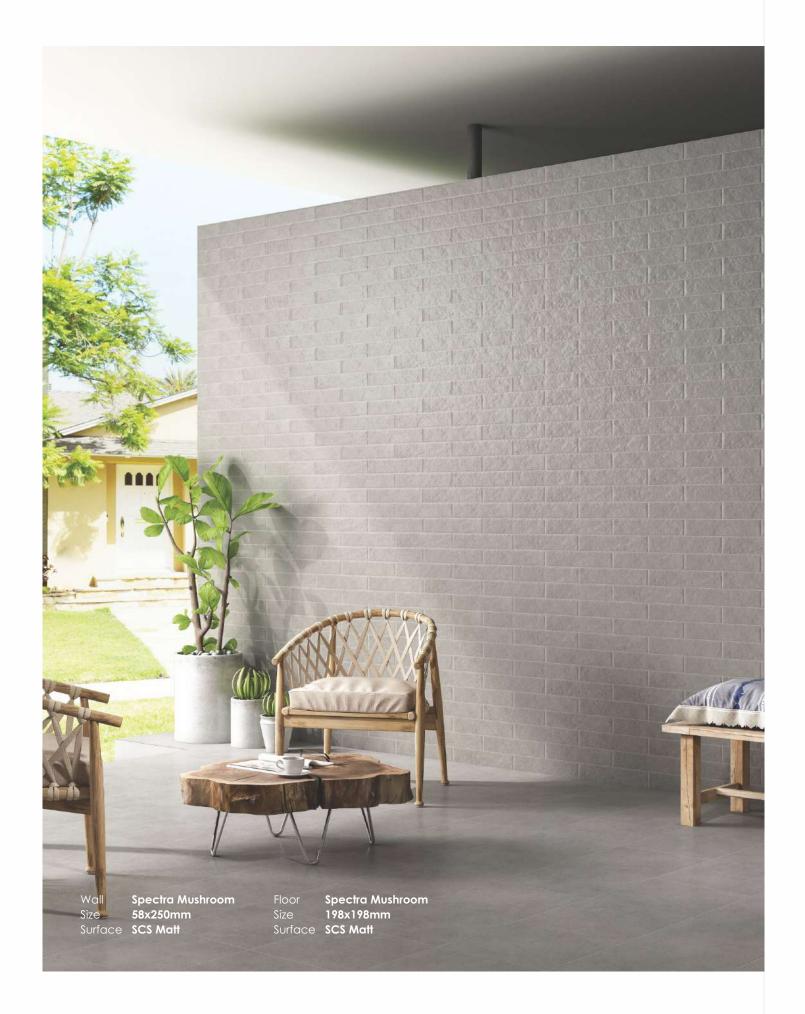

Wall Spectra Peanut & Berry 58x250mm Size Surface Glossy

Floor Spectra Mushroom 198x198mm Size Surface SCS Matt