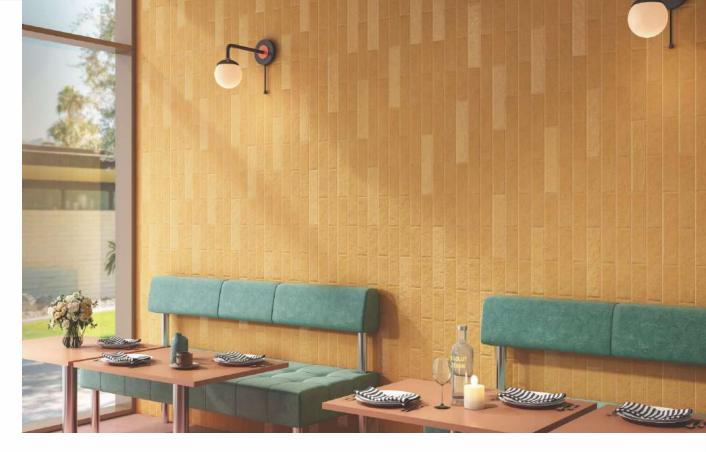

Wall Spectra Mustard 58x250mm Size Surface SCS Matt & Glossy

SPECTRA MUSTARD RANDOM-60

SPECTRA BERRY RANDOM-60

SPECTRA RANDOM-60 HERBS

SPECTRA TANGO RANDOM-60

SPECTRA CHILLI RANDOM-60

WINE