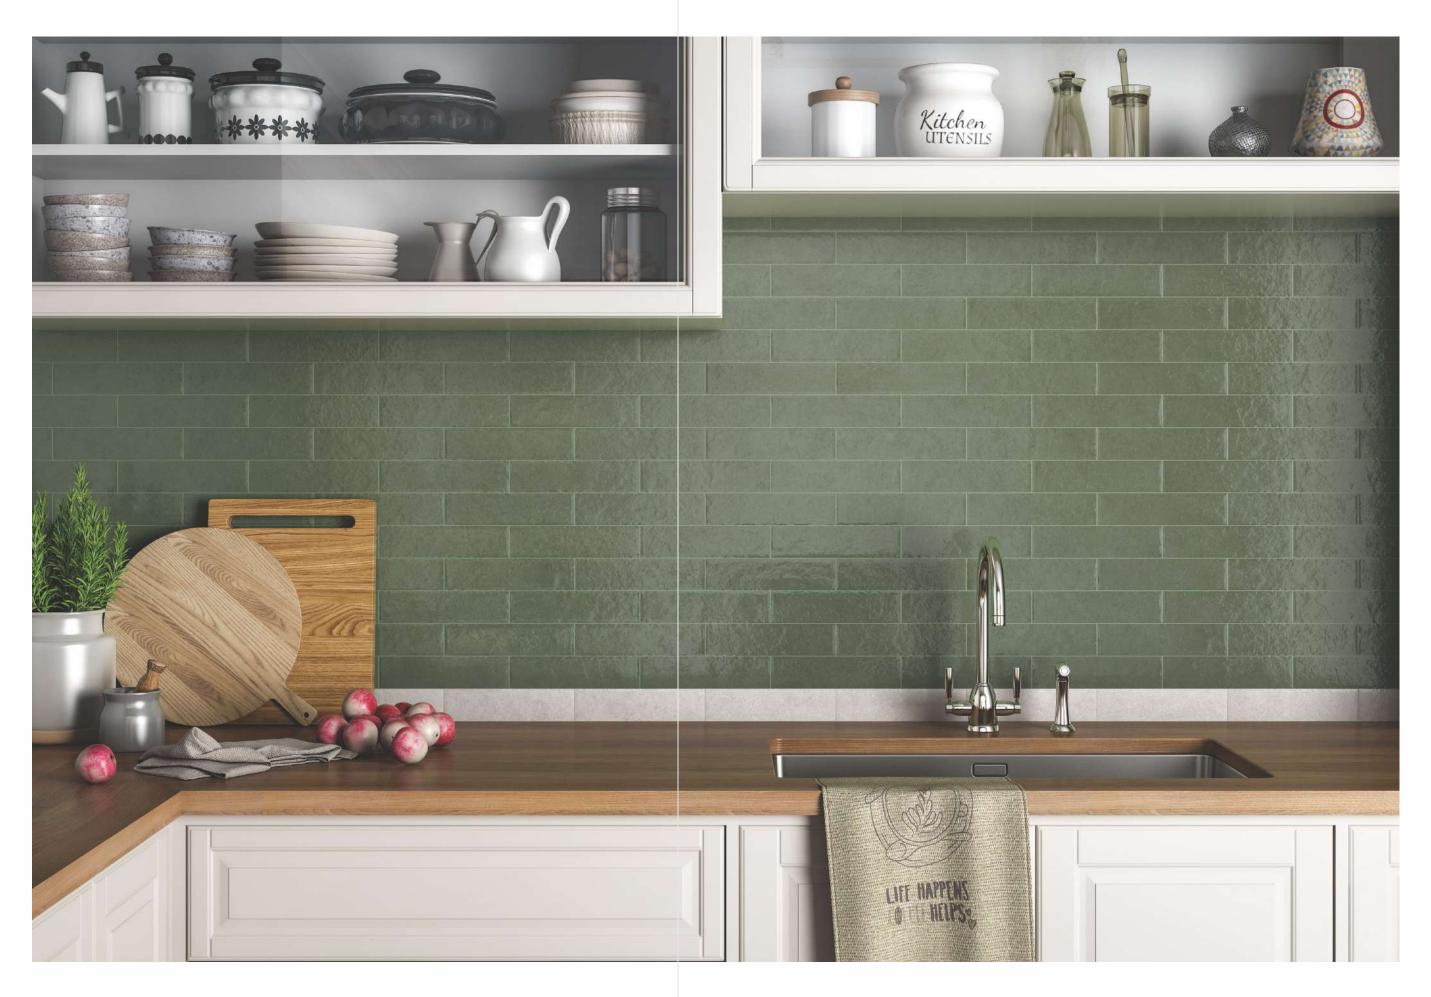

## TINY TILES BRICKS INSPIRATION

The collection takes its inspiration from the classic style of brick tile decor to incorporate accent details in your homes and spaces.

The tiles and their colors derive their inspiration from earthy and vivid tones, which bring back the rustic elegance of the old times paired with hints of modern details.

The collection celebrates various architectural styles through its colors and the dimension that allows a variety of application and decor possibilities for your spaces to reflect upon history and timehonored styles while incorporating modern details at the same time.

Wall Spectra Peanut & Berry 58x250mm Size Surface Glossy

Floor Spectra Mushroom 198x198mm Size Surface SCS Matt